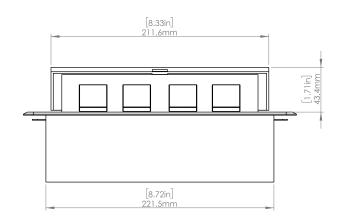

#### **Product Information**

Product PUOOOUWWH

Color White

**Dimensions** L W D

Inches 10.47 4.65 2.56

Weight 3.5 lbs.

Warranty 1 year

#### How to install

Requires a cut out in the work surface in order to sit flush.

- **Step 1:** Mark the area according to the hole cut out size L 8.86in W 4.33in. Make sure the surface is clean and dry.
- Step 2: Cut out carefully where marked.
- **Step 3**: Insert the Pop-Up Power Center into the hole including the powercord, until it fits snugly, secure with 4 screws provided.