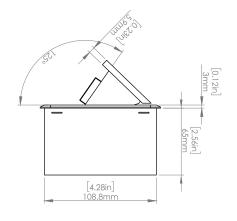

#### How to install

Requires a cut out in the work surface in order to sit flush.

- **Step 1:** Mark the area according to the hole cut out size L 8.86in W 4.33in. Make sure the surface is clean and dry.
- Step 2: Cut out carefully where marked.
- **Step 3**: Insert the Pop-Up Power Center into the hole including the powercord, until it fits snugly, secure with 4 screws provided.