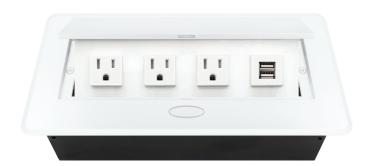

## POP-UP POWER CENTER

BCP Pop Up Power Centers complement any furniture. Their compact shape is designed to be mounted into all types of applications. When closed they sit flush, creating an attractive and minimal appearance. Simply press the button for quick access to power and data.

#### **Standard Features**

- 3 Tamper Resistant AC Outlets
- 1 Dual USB 2.4 Amp fast charging port
- 6 ft. power cord
- 15 A
- Power Cable: 14AWG Wire Rightangled round plug
- UL/CUL Listed for mounting in furniture