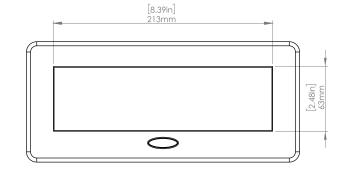

#### **Product Information**

Product PUOOOUWWH

Color White

**Dimensions** L W D

Inches 10.47 4.65 2.56

Weight 3.5 lbs.

Warranty 1 year